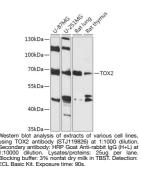

## **GENERAL INFORMATION**

 Product Type
 Primary antibodies

 Short Description
 Rabbit polyclonal antibody anti-TOX2 (1-140) is suitable for use in Western Blot.

 Applications
 WB

 Host/Source
 Rabbit

 Reactivity
 Human, Mouse, Rat

## **PRODUCT PROPERTIES**

 Clonality
 Polyclonal

 Clone ID
 Verticity

 Concentration
 Verticity

 Conjugation
 Uconjugated

 Purification
 Affinity purification

 Dilution Range
 WB 1:500-1:2000

 Formulation
 PBS containing 0.02% Sodium Azide, 50% Glycerol, pH7.3.