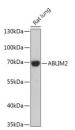

MATION**

Product Type Primary antibodies

Short Description Rabbit polyclonal antibody anti-ABLIM2 (74-309) is suitable for use in Western Blot.

Applications WB Host/Source Rabbit Reactivity Mouse, Rat

## **PRODUCT PROPERTIES**

Clonality Polyclonal

Clone ID

Concentration
Conjugation Unconjugated Purification Affinity purification Dilution Range WB 1:500-1:2000

Formulation PBS containing 0.02% Sodium Azide, 50% Glycerol, pH7.3.

Isotype IgG

Storage Instruction Store in a freezer at-20°C and avoid freeze-thaw cycles.

## **TARGET INFORMATION**

Gene ID 84448 Gene Symbol ABLIM2 Uniprot ID ABLM2\_HUMAN

Immunogen Recombinant fusion protein containing a sequence corresponding to amino acids 74-309 of human ABLIM2 (NP\_115808.3).

Immunogen Region 74-309

Specificity Immunogen Sequence