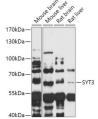

Immunogen Region 449-590

Specificity Immunogen Sequence

Western blot analysis of extracts of various cell lines, using SYT3 antibody (STJ119820) at 1:1000 dilution. Secondary antibody: HRP Goat Anti-rabbit IgG (H+L) at 1:10000 dilution. Lysatesyproteins: 25ug per lane. Blocking buffer: 3% norfat dry mlik in TBS1. Detection: