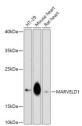

Western blot analysis of extracts of various cell lines using MARVELD1 antibody (STJ119818) at 1:1000 dilution. Secondary antibody: HRP Goat Anti-rabbit [gf (H+L) at 1:10000 dilution. Lysates/proteins: 25ug pe lane. Blocking buffer: 3% nonfat dry milk in TBST