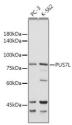

Immunogen Region 1-300
Specificity

Immunogen Sequence

Western blot analysis of extracts of various cell lines, using PUS7L antibody (STJ119816) at 1:1000 dilution. Secondary antibody: HRP Goat Anti-rabbit IgG (H+L) at 1:10000 dilution. Lysates/proteins: 25up per lane. Blocking buffer 3% norfat dry milk in TBS1. Detection: