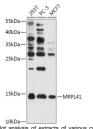

Immunogen Region 1-137 Specificity Immunogen Sequence

estern blot analysis of extracts of various celling MRPL41 antibody (STJ119797) at 1:1000 discondary antibody: HRP Goat Anti-rabbit log (F

emistry of paraffin-embedded rat testis antibody (STJ119797) at dilution of