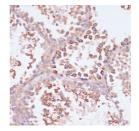

immunohistochemistry of paraffin-embedded mouse testis using MRPL41 antibody (STJ119797) at dilution of 1:100 (40x lens).