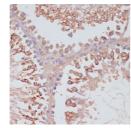

Immunogen Region 1-137 Specificity Immunogen Sequence

estern blot analysis of extracts of various celling MRPL41 antibody (STJ119797) at 1:1000 discondary antibody: HRP Goat Anti-rabbit log (F

emistry of paraffin-embedded rat testis antibody (STJ119797) at dilution of

immunohistochemistry of paraffin-embedded mouse testis using MRPL41 antibody (STJ119797) at dilution of 1:100 (40x lens).