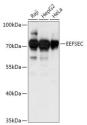

Western blot analysis of extracts of various cell using EEFSEC antibody (STJ119789) at 1:1000 dil Secondary antibody (HRD Goat Anti-rabbit IgG (H 1:10000 dilution. Lysates/proteins: 25ug per Blocking buffer: 3% norlat dry milk in TBST. Detei ECL Basic Kit. Exposure time: 1s.