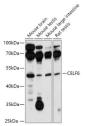

Immunogen Region 230-380

Specificity Immunogen Sequence

estern blot analysis of extracts of various cell ing CELF6 antibody (STJ119788) at 1:1000 di econdary antibody; HRP Goat Anti-rabbit IgG (F