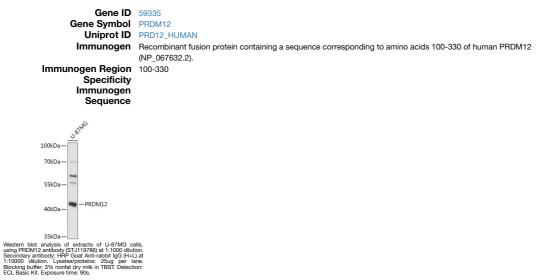

## Anti-PRDM12 antibody (100-330) (STJ119786) STJ119786

## **GENERAL INFORMATION**

 Product Type
 Primary antibodies

 Short Description
 Rabbit polyclonal antibody anti-PRDM12 (100-330) is suitable for use in Western Blot.

 Applications
 WB

 Host/Source
 Rabbit