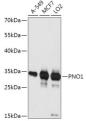

Immunogen Region 1-252 Specificity Immunogen Sequence

em blot analysis of extracts of various cell lines, j PNO1 antibody (STJ119777) at 1:1000 dilution, indary antibody. HRP Goat Anti-rabbit IgG (H-L) at king buffer: 3% nortfat dry milk in TBST. Detection: