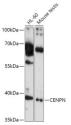

Western blot analysis of extracts of various cell lines using CENPN antibody (STJ119779) at 1:1000 dilution Scionday antibody: HRP Goat Anti-rabbit IgG (H+L) a 1:10000 dilution Lysates/proteins: 250; per lane Blocking buffer: 3% norfat dry milk in TBST. Detection