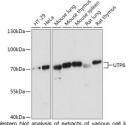

RMATION**

Product Type Primary antibodies

Short Description Rabbit polyclonal antibody anti-UTP6 (1-220) is suitable for use in Western Blot.

Applications WB Host/Source Rabbit

Reactivity Human, Mouse, Rat

## **PRODUCT PROPERTIES**

Clonality Polyclonal

Clone ID Concentration

Conjugation Unconjugated

Purification Affinity purification Dilution Range WB 1:500-1:2000

Formulation PBS containing 0.02% Sodium Azide, 50% Glycerol, pH7.3.

Isotype IgG

Storage Instruction Store in a freezer at-20°C and avoid freeze-thaw cycles.

## **TARGET INFORMATION**

Gene ID 55813 Gene Symbol UTP6

Uniprot ID UTP6\_HUMAN

Immunogen Recombinant fusion protein containing a sequence corresponding to amino acids 1-220 of human UTP6 (NP\_060898.2). Immunogen Region 1-220

Specificity Immunogen Sequence