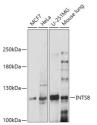

Specificity Immunogen Sequence

Western blot analysis of extracts of various cell lines using INTS8 antibody (STJ119768) at 1:1000 dilution Secondary antibody: HRP Goat Anti-rabbit IgG (H+L) a 1:10000 dilution. Lysates/proteins: 25up per lane Blocking buffer: 39% northat dry milk in TBS1. Detection