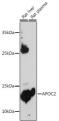

## Anti-APOC2 antibody (1-101) (STJ119761)

## **GENERAL INFORMATION**

Product Type Primary antibodies

Short Description Rabbit polyclonal antibody anti-APOC2 (1-101) is suitable for use in Western Blot.

Applications WB Host/Source Rabbit Reactivity Human, Rat