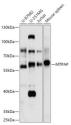

## Anti-MTPAP antibody (383-582) (STJ119756)

## **GENERAL INFORMATION**

Product Type Primary antibodies

Short Description Rabbit polyclonal antibody anti-MTPAP (383-582) is suitable for use in Western Blot.

Applications WB Host/Source Rabbit Reactivity Human, Mouse