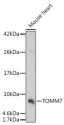

## **GENERAL INFORMATION**

Product Type Primary antibodies

Short Description Rabbit polyclonal antibody anti-TOMM7 (1-55) is suitable for use in Western Blot.

Applications WB Host/Source Rabbit Reactivity Mouse