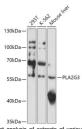

## **TARGET INFORMATION**

Gene ID 50487 Gene Symbol PLA2G3

Uniprot ID PA2G3\_HUMAN

Immunogen A synthetic peptide of Human PLA2G3. Immunogen Region Specificity Immunogen Sequence

Western blot analysis of extracts of various ce using PLA2G3 antibody (STJ119739) at 1:1000 of Secondary antibody: HRP Goat Anti-rabbit log (