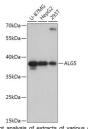

## Anti-ALG5 antibody (34-190) (STJ119736)

Applications WB, IHC, IF Host/Source Rabbit

Reactivity Human, Mouse, Rat

## **PRODUCT PROPERTIES**

Clonality Polyclonal

Clone ID Concentration

Conjugation Unconjugated Purification Affinity purification Dilution Range WB 1:500-1:2000 IHC 1:50-1:200

IF 1:50-1:200

Formulation PBS containing 0.02% Sodium Azide, 50% Glycerol, pH7.3.

## **TARGET INFORMATION**

Gene ID 29880 Gene Symbol ALG5

Uniprot ID ALG5\_HUMAN

Immunogen Recombinant fusion protein containing a sequence corresponding to amino acids 34-190 of human ALG5 (NP\_037470.1).