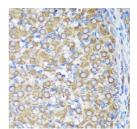

## Anti-ALG5 antibody (34-190) (STJ119736)

Applications WB, IHC, IF Host/Source Rabbit

Reactivity Human, Mouse, Rat

## **PRODUCT PROPERTIES**

Clonality Polyclonal

Clone ID Concentration

Conjugation Unconjugated Purification Affinity purification Dilution Range WB 1:500-1:2000 IHC 1:50-1:200

IF 1:50-1:200

Formulation PBS containing 0.02% Sodium Azide, 50% Glycerol, pH7.3.