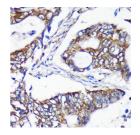

## Anti-ALG5 antibody (34-190) (STJ119736)

Applications WB, IHC, IF Host/Source Rabbit

Reactivity Human, Mouse, Rat

## **PRODUCT PROPERTIES**

Clonality Polyclonal

Clone ID Concentration

Conjugation Unconjugated Purification Affinity purification Dilution Range WB 1:500-1:2000 IHC 1:50-1:200

IF 1:50-1:200

Formulation PBS containing 0.02% Sodium Azide, 50% Glycerol, pH7.3.