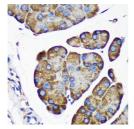

## Anti-ALG5 antibody (34-190) (STJ119736)

Applications WB, IHC, IF Host/Source Rabbit

Reactivity Human, Mouse, Rat

## **PRODUCT PROPERTIES**

Clonality Polyclonal

Clone ID Concentration

Conjugation Unconjugated Purification Affinity purification Dilution Range WB 1:500-1:2000 IHC 1:50-1:200

IF 1:50-1:200

Formulation PBS containing 0.02% Sodium Azide, 50% Glycerol, pH7.3.