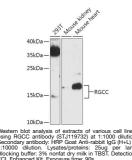

## Anti-RGCC antibody (STJ119732) STJ119732

## **GENERAL INFORMATION**

Applications WB Host/Source Rabbit Reactivity Human, Mouse, Rat

Product Type Primary antibodies Short Description Rabbit polyclonal antibody anti-RGCC is suitable for use in Western Blot.

## **PRODUCT PROPERTIES**

Clonality Polyclonal Clone ID Concentration Conjugation Unconjugated Purification Affinity purification Dilution Range WB 1:500-1:2000 Formulation PBS containing 0.02% Sodium Azide, 50% Glycerol, pH7.3. Isotype IgG Storage Instruction Store in a freezer at-20°C and avoid freeze-thaw cycles.