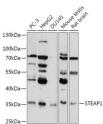

## **TARGET INFORMATION**

 Gene ID
 26872

 Gene Symbol
 STEAP1

 Uniprot ID
 STEA1\_HUMAN

 Immunogen Region
 1-80

 Specificity
 Immunogen Sequence

25kDa – JeskDa – Jes

This product is suitable for in-vitro studies under the RESEARCH USE ONLY [RUO] licence. This product must not be used as for diagnostic or other medical purposes. St John's Laboratory Ltd, Knowledge Dock Business Centre, University Way, London, E16 2RD | Tel: 0208 223 3081