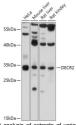

Immunogen Region 140-240

Specificity Immunogen Sequence

Western blot analysis of extracts of various cell lines, using DECR2 antibody (STJ119723) at 1:1000 dilution. Secondary antibody: HRP Goat Anti-rabbit IgG (H+L) at 1:10000 dilution. Lysates/proteins: 25ug per lane. Blocking buffer; 396 norlat dry milk in TBST. Detection: