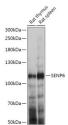

Specificity Immunogen Sequence

Western blot analysis of extracts of various cell lines using SENP6 antibody (ST1119729) at 1:1000 dilution Secondary antibody: HRP Goat Anti-rabbit IgG (H+L) a 1:10000 dilution. Lysates/proteins: 250g per lane Blocking buffer: 3% norfat dry milk in TBST. Detection