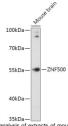

Immunogen Region 1-300 Specificity Immunogen Sequence

District of mouse brain, using artibody (STJ 11972) at 1:1000 dilution. STJ 119721 at 1:1000 dilution. STJ 119721 at 1:1000 dilution. Clystale proteins: 25ug 2 per lane. buffer: 3% northal through the state of the