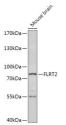

## **TARGET INFORMATION**

Gene ID 23768 Gene Symbol FLRT2

Uniprot ID FLRT2\_HUMAN

Immunogen A synthetic peptide of Human FLRT2.

Immunogen Region Specificity Immunogen Sequence

Western blot analysis of extracts of mouse brain, using FLRT2 antibody (STJ119717) at 1:1000 dilution. Secondary antibody: HRP Goat Anti-rabbit IgG (H+L) at 1:10000 dilution. Lysates/proteins: 25ug per Jane. Blocking buffer: 3% nonfat dry milk in TBST. Detection: ECL Resic KI: Express with time; 096: