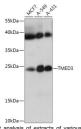

## Anti-TMED3 antibody (24-180) (STJ119715)

## **GENERAL INFORMATION**

Product Type Primary antibodies

Short Description Rabbit polyclonal antibody anti-TMED3 (24-180) is suitable for use in Western Blot, Immunohistochemistry and

Immunofluorescence.

Applications WB, IHC, IF Host/Source Rabbit

Reactivity Human, Mouse, Rat