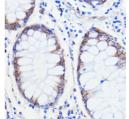

## **GENERAL INFORMATION**

Product Type Primary antibodies

Short Description Rabbit polyclonal antibody anti-TMED3 (24-180) is suitable for use in Western Blot, Immunohistochemistry and

Immunofluorescence.

Applications WB, IHC, IF Host/Source Rabbit

Reactivity Human, Mouse, Rat