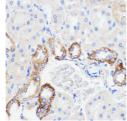

## **GENERAL INFORMATION**

Product Type Primary antibodies

Short Description Rabbit polyclonal antibody anti-TMED3 (24-180) is suitable for use in Western Blot, Immunohistochemistry and

Immunofluorescence.

Applications WB, IHC, IF Host/Source Rabbit

Reactivity Human, Mouse, Rat