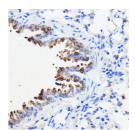

## **GENERAL INFORMATION**

Product Type Primary antibodies

Short Description Rabbit polyclonal antibody anti-TMED3 (24-180) is suitable for use in Western Blot, Immunohistochemistry and

Immunofluorescence.

Applications WB, IHC, IF Host/Source Rabbit

Reactivity Human, Mouse, Rat