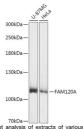

y antibodies

**Short Description** Rabbit polyclonal antibody anti-FAM120A (1-140) is suitable for use in Western Blot.

Applications WB Host/Source Rabbit Reactivity Human

## **PRODUCT PROPERTIES**

Clonality Polyclonal

Clone ID

Concentration
Conjugation Unconjugated

Conjugation Unconjugated
Purification Affinity purification
Dilution Range WB 1:500-1:2000

Formulation PBS containing 0.02% Sodium Azide, 50% Glycerol, pH7.3.

**Isotype** IgG

Storage Instruction Store in a freezer at-20°C and avoid freeze-thaw cycles.

## **TARGET INFORMATION**

Gene ID 23196 Gene Symbol FAM120A Uniprot ID F120A\_HUMAN

Immunogen Recombinant fusion protein containing a sequence corresponding to amino acids 1-140 of human FAM120A (NP\_055427.2).

Immunogen Region 1-140 Specificity Immunogen

Sequence