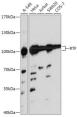

## Anti-RTF1 antibody (300-400) (STJ119710)

## **GENERAL INFORMATION**

Product Type Primary antibodies

Short Description Rabbit polyclonal antibody anti-RTF1 (300-400) is suitable for use in Western Blot.

Applications WB Host/Source Rabbit Reactivity Human, Mouse