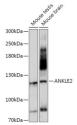

## Anti-ANKLE2 antibody (350-450) (STJ119708)

## **GENERAL INFORMATION**

Product Type Primary antibodies

Short Description Rabbit polyclonal antibody anti-ANKLE2 (350-450) is suitable for use in Western Blot.

Applications WB Host/Source Rabbit Reactivity Mouse, Rat