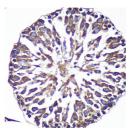

## Anti-ANKLE2 antibody (350-450) (STJ119707)

## **GENERAL INFORMATION**

Product Type Primary antibodies

Short Description Rabbit polyclonal antibody anti-ANKLE2 (350-450) is suitable for use in Western Blot and Immunohistochemistry.

Applications WB, IHC Host/Source Rabbit

## **PRODUCT PROPERTIES**

Clonality Polyclonal

Clone ID

Concentration

Conjugation Unconjugated Purification Affinity purification Dilution Range WB 1:500-1:2000 IHC 1:50-1:200

Formulation PBS containing 0.02% Sodium Azide, 50% Glycerol, pH7.3.