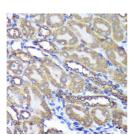

## Anti-ANKLE2 antibody (350-450) (STJ119707)

## **GENERAL INFORMATION**

Product Type Primary antibodies

Short Description Rabbit polyclonal antibody anti-ANKLE2 (350-450) is suitable for use in Western Blot and Immunohistochemistry.

Applications WB, IHC Host/Source Rabbit

## **PRODUCT PROPERTIES**

Clonality Polyclonal

Clone ID

Concentration

Conjugation Unconjugated Purification Affinity purification Dilution Range WB 1:500-1:2000 IHC 1:50-1:200

Formulation PBS containing 0.02% Sodium Azide, 50% Glycerol, pH7.3.