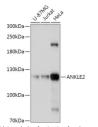

## Anti-ANKLE2 antibody (350-450) (STJ119707)

## **GENERAL INFORMATION**

Product Type Primary antibodies

Short Description Rabbit polyclonal antibody anti-ANKLE2 (350-450) is suitable for use in Western Blot and Immunohistochemistry.

Applications WB, IHC Host/Source Rabbit

## **PRODUCT PROPERTIES**

Clonality Polyclonal

Clone ID

Concentration

Conjugation Unconjugated Purification Affinity purification Dilution Range WB 1:500-1:2000 IHC 1:50-1:200

Formulation PBS containing 0.02% Sodium Azide, 50% Glycerol, pH7.3.