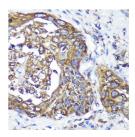

## Anti-ANKLE2 antibody (350-450) (STJ119707)

## **GENERAL INFORMATION**

Product Type Primary antibodies

Short Description Rabbit polyclonal antibody anti-ANKLE2 (350-450) is suitable for use in Western Blot and Immunohistochemistry.

Applications WB, IHC Host/Source Rabbit

## **PRODUCT PROPERTIES**

Clonality Polyclonal

Clone ID

Concentration

Conjugation Unconjugated Purification Affinity purification Dilution Range WB 1:500-1:2000 IHC 1:50-1:200

Formulation PBS containing 0.02% Sodium Azide, 50% Glycerol, pH7.3.