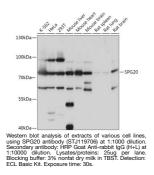

## Anti-SPG20 antibody (1-350) (STJ119706) STJ119706

## **GENERAL INFORMATION**

 Product Type
 Primary antibodies

 Short Description
 Rabbit polyclonal antibody anti-SPG20 (1-350) is suitable for use in Western Blot.

 Applications
 WB

 Host/Source
 Rabbit

 Reactivity
 Human, Mouse, Rat

## **PRODUCT PROPERTIES**

 Clonality
 Polyclonal

 Clone ID

 Concentration

 Conjugation

 Purification
 Affinity purification

 Dilution Range
 WB 1:500-1:2000

 Formulation
 PBS containing 0.02% Sodium Azide, 50% Glycerol, pH7.3.