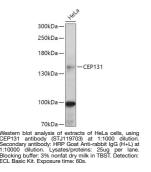

## **GENERAL INFORMATION**

Applications WB Host/Source Rabbit Reactivity Human, Mouse

Product Type Primary antibodies Short Description Rabbit polyclonal antibody anti-CEP131 is suitable for use in Western Blot.

## **PRODUCT PROPERTIES**

Clonality Polyclonal Clone ID Concentration Conjugation Unconjugated Purification Affinity purification Dilution Range WB 1:500-1:2000 Formulation PBS containing 0.02% Sodium Azide, 50% Glycerol, pH7.3. Isotype IgG Storage Instruction Store in a freezer at-20°C and avoid freeze-thaw cycles.