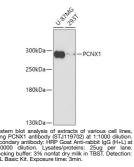

## **GENERAL INFORMATION**

Applications WB Host/Source Rabbit Reactivity Human

Product Type Primary antibodies Short Description Rabbit polyclonal antibody anti-PCNX1 is suitable for use in Western Blot.

## **PRODUCT PROPERTIES**

Clonality Polyclonal Clone ID Concentration Conjugation Unconjugated Purification Affinity purification Dilution Range WB 1:500-1:2000 Formulation PBS containing 0.02% Sodium Azide, 50% Glycerol, pH7.3. Isotype IgG Storage Instruction Store in a freezer at-20°C and avoid freeze-thaw cycles.