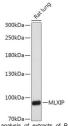

Specificity Immunogen Sequence

70kDa—Linganalysis of extracts of Rat lung, using ody (STJ119696) at 1:1000 dilution tibody: HRP Goat Anti-rabbit IgG (H+L) at ion. Lysates/proteins: 25ug per lane. r. 3% nonfat dry milk in TBS1. Detection: Exposure time: 1s.