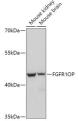

## Anti-FGFR1OP antibody (1-70) (STJ119687)

## **GENERAL INFORMATION**

Product Type Primary antibodies

Short Description Rabbit polyclonal antibody anti-FGFR1OP (1-70) is suitable for use in Western Blot.

Applications WB Host/Source Rabbit Reactivity Mouse, Rat