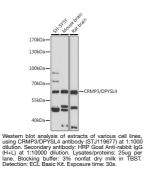

## **GENERAL INFORMATION**

Applications WB Host/Source Rabbit Reactivity Human, Mouse, Rat

Product Type Primary antibodies Short Description Rabbit polyclonal antibody anti-DPYSL4 is suitable for use in Western Blot.

## **PRODUCT PROPERTIES**

Clonality Polyclonal Clone ID Concentration Conjugation Unconjugated Purification Affinity purification Dilution Range WB 1:500-1:2000 Formulation PBS containing 0.02% Sodium Azide, 50% Glycerol, pH7.3. Isotype IgG Storage Instruction Store in a freezer at-20°C and avoid freeze-thaw cycles.