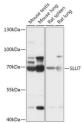

## Anti-SLU7 antibody (1-300) (STJ119676)

## **GENERAL INFORMATION**

Product Type Primary antibodies

Short Description Rabbit polyclonal antibody anti-SLU7 (1-300) is suitable for use in Western Blot.

Applications WB Host/Source Rabbit

Reactivity Human, Mouse, Rat