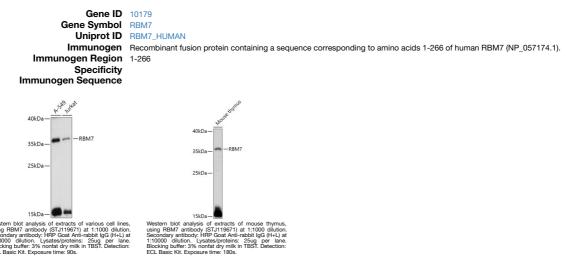

## Anti-RBM7 antibody (1-266) (STJ119671) STJ119671

## **GENERAL INFORMATION**

 Product Type
 Primary antibodies

 Short Description
 Rabbit polyclonal antibody anti-RBM7 (1-266) is suitable for use in Western Blot.

 Applications
 WB

 Host/Source
 Rabbit

 Reactivity
 Human, Mouse

## **PRODUCT PROPERTIES**

 Clonality
 Polyclonal

 Clone ID

 Concentration

 Conjugation
 Uconjugated

 Purification
 Affinity purification

 Dilution Range
 WB 1:500-1:2000

 Formulation
 PBS containing 0.02% Sodium Azide, 50% Glycerol, pH7.3.