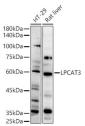

## Anti-LPCAT3 antibody (160-370) (STJ119670)

STJ119670

## **GENERAL INFORMATION**

Product Type Primary antibodies

**Short Description** Rabbit polyclonal antibody anti-LPCAT3 (160-370) is suitable for use in Western Blot.

Applications WB Host/Source Rabbit

Reactivity Human, Mouse, Rat

## **PRODUCT PROPERTIES**

Clonality Polyclonal

Clone ID Concentration

Conjugation Unconjugated Purification Affinity purification Dilution Range WB 1:500-1:2000

Formulation PBS containing 0.02% Sodium Azide, 50% Glycerol, pH7.3.