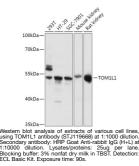

## **GENERAL INFORMATION**

Applications WB Host/Source Rabbit Reactivity Human, Mouse, Rat

Product Type Primary antibodies Short Description Rabbit polyclonal antibody anti-TOM1L1 is suitable for use in Western Blot.