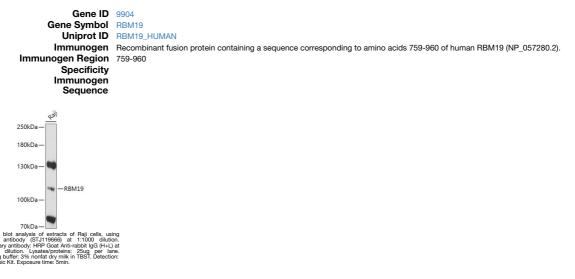

## Anti-RBM19 antibody (759-960) (STJ119666) STJ119666

## **GENERAL INFORMATION**

 Product Type
 Primary antibodies

 Short Description
 Rabbit polyclonal antibody anti-RBM19 (759-960) is suitable for use in Western Blot.

 Applications
 WB

 Host/Source
 Rabbit