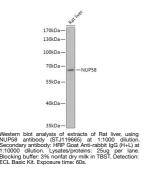

## **GENERAL INFORMATION**

Applications WB Host/Source Rabbit Reactivity Rat

Product Type Primary antibodies Short Description Rabbit polyclonal antibody anti-NUP58 is suitable for use in Western Blot.

## **PRODUCT PROPERTIES**

Clonality Polyclonal Clone ID Concentration Conjugation Unconjugated Purification Affinity purification Dilution Range WB 1:500-1:2000 Formulation PBS containing 0.02% Sodium Azide, 50% Glycerol, pH7.3. Isotype IgG Storage Instruction Store in a freezer at-20°C and avoid freeze-thaw cycles.