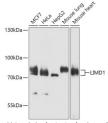

## Anti-LIMD1 antibody (1-200) (STJ119656)

## **GENERAL INFORMATION**

Product Type Primary antibodies

Short Description Rabbit polyclonal antibody anti-LIMD1 (1-200) is suitable for use in Western Blot.

Applications WB Host/Source Rabbit Reactivity Human, Mouse

## **PRODUCT PROPERTIES**

Clonality Polyclonal

Clone ID Concentration

Conjugation Unconjugated

Purification Affinity purification Dilution Range WB 1:500-1:2000

Formulation PBS containing 0.02% Sodium Azide, 50% Glycerol, pH7.3.

## **TARGET INFORMATION**

Gene ID 8994 Gene Symbol LIMD1 Uniprot ID LIMD1\_HUMAN

Immunogen Recombinant fusion protein containing a sequence corresponding to amino acids 1-200 of human LIMD1 (NP\_055055.1).