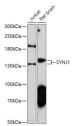

Specificity Immunogen Sequence

Western blot analysis of extracts of various cell lines, using SYNJ1 antibody (STJ119653) at 1:1000 dilution Secondary antibody: HRP Goat Anti-rabbit IgG (H+L) at 1:10000 dilution. Lysates/proteins: 25up per lane. Blocking buffer 3% norfat dry milk in TBSt. Detection:

ECL Basic Kit. Exposure time: 90s.