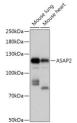

## Anti-ASAP2 antibody (1-120) (STJ119651)

## **GENERAL INFORMATION**

Product Type Primary antibodies

Short Description Rabbit polyclonal antibody anti-ASAP2 (1-120) is suitable for use in Western Blot.

Applications WB Host/Source Rabbit Reactivity Mouse

## **TARGET INFORMATION**

Gene ID 8853 Gene Symbol ASAP2

Uniprot ID ASAP2\_HUMAN

Immunogen Recombinant fusion protein containing a sequence corresponding to amino acids 1-120 of human ASAP2 (NP\_001128663). Immunogen Region 1-120