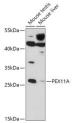

Western blot analysis of extracts of various cell lines, using PEX11A antibody (STJ119648) at 1:1000 dilution. Secondary antibody: HRP Goat Anti-rabbit IgG (H+L) at 1:10000 dilution. Lysates/proteins: 25ug per lane. Blocking buffer: 3% nonfat dry milk in TBST. Detection: ECL Basic Kit. Exposure time: 60s.