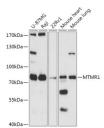

## Anti-MTMR1 antibody (STJ119647)

## **GENERAL INFORMATION**

Product Type Primary antibodies

**Short Description** Rabbit polyclonal antibody anti-MTMR1 is suitable for use in Western Blot.

Applications WB Host/Source Rabbit Reactivity Human, Mouse

## **PRODUCT PROPERTIES**

Clonality Polyclonal

Clone ID

Concentration

Conjugation Unconjugated Purification Affinity purification Dilution Range WB 1:500-1:2000

Formulation PBS containing 0.02% Sodium Azide, 50% Glycerol, pH7.3.