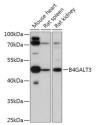

on Rabbit polyclonal antibody anti-B4GALT3 (40-150) is suitable for use in Western Blot and Immunohistochemistry.

Applications WB, IHC Host/Source Rabbit

Reactivity Human, Mouse, Rat

## **PRODUCT PROPERTIES**

Clonality Polyclonal

Clone ID Concentration

Conjugation Unconjugated Purification Affinity purification Dilution Range WB 1:500-1:2000

IHC 1:100-1:200

Formulation PBS containing 0.02% Sodium Azide, 50% Glycerol, pH7.3.

Isotype IgG

Storage Instruction Store in a freezer at-20°C and avoid freeze-thaw cycles.

## **TARGET INFORMATION**

Gene ID 8703 Gene Symbol B4GALT3 Uniprot ID B4GT3\_HUMAN

Immunogen Recombinant fusion protein containing a sequence corresponding to amino acids 40-150 of human B4GALT3

(NP\_003770.1).

Immunogen Region 40-150

Specificity Immunogen Sequence