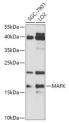

## **TARGET INFORMATION**

Gene ID 7975 Gene Symbol MAFK Uniprot ID MAFK\_HUMAN

Immunogen A synthetic peptide of Human MAFK. Immunogen Region Specificity Immunogen Sequence

festern blot analysis of extracts of various cell sing MAFK antibody (STJ119639) at 1:1000 discondary antibody: HRP Goat Anti-rabbit InG (F