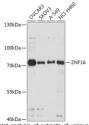

## Anti-ZNF16 antibody (1-210) (STJ119637)

## **GENERAL INFORMATION**

Product Type Primary antibodies

Short Description Rabbit polyclonal antibody anti-ZNF16 (1-210) is suitable for use in Western Blot.

Applications WB Host/Source Rabbit Reactivity Human

## **PRODUCT PROPERTIES**

Clonality Polyclonal

Clone ID Concentration

Conjugation Unconjugated Purification Affinity purification

Dilution Range WB 1:500-1:2000

Formulation PBS containing 0.02% Sodium Azide, 50% Glycerol, pH7.3.