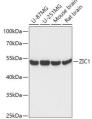

## Anti-ZIC1 antibody (120-210) (STJ119636)

## **GENERAL INFORMATION**

Product Type Primary antibodies

Short Description Rabbit polyclonal antibody anti-ZIC1 (120-210) is suitable for use in Western Blot.

Applications WB Host/Source Rabbit

Reactivity Human, Mouse, Rat